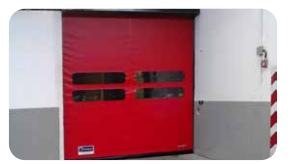

## **ARROW** HIGH-SPEED DOORS

Vertical rapid roll-up door suitable for outdoor and indoor environments, its compact design allows maximum use of the available space.

# **THUNDER**

HIGH-SPEED DOORS

Quick-rolling door equipped with a side seal system made of self-lubricating polymer material that allows self-repair and increased thermal insulation.

COPRIKOMPATT S.R.L

66020 - San Giovanni Teatino (CH)

## **FULL-THUNDER** HIGH-SPEED DOORS

Self-repairing fast roll-up door with antiintrusion protection and an insulated rolling

**Solution Brochure** 