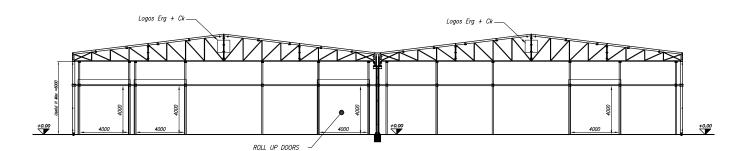

### MOBILE WHAREHOUSE

We make self-supported mobile warehouses useful for creating new work spaces. Our Copritutto CTZA Mobile warehouse consists of a double side-by-side tunnel. It has been developed from a basic unit, involving the union of 2 models of Zoppo Tunnels, placed specularly to each other and fixed together. Whenever further space is required, Double lame modules can be added in the middle to this basic unit to reach the desired dimensions. Our Copritutto CTZA Mobile Warehouse is used when tunnel width extension exceeds 25 meters. In such a case, multiple tunnels can be

joined together with a fully utilizable inner space

with variable widths and lengths.

Ground-side and overhead running wheels

**LOADING** Coprikompatt is the only company in the sector that manufactures all the elements that make up the structures in-house, from the carpentry to the roofing fabric, always guaranteeing the best materials. Thanks to its experience in the sector and continuous research, the company also offers all the components for loading bays, which can prove useful on many occasions. Discover them all!