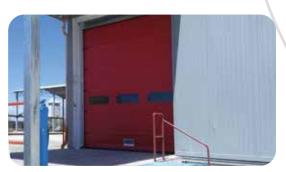

## ROCKET HIGH-SPEED DOORS

Quick-packing door, particularly suitable for outdoor environments and large compartments.

# **MEGA-ROCKET**

HIGH-SPEED DOORS

Fast-packing door ideal for hangars, shipyards and large industrial compartments.