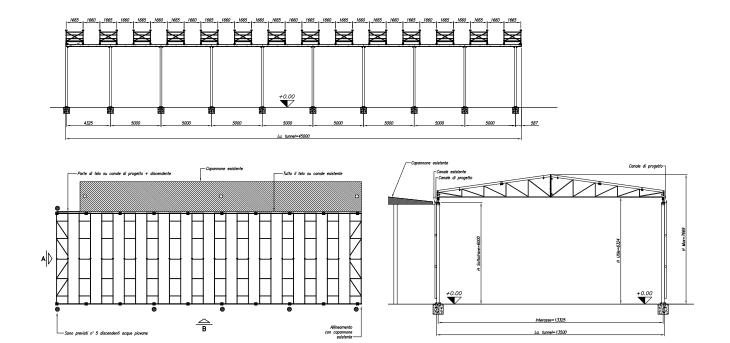

Interasse piastra-binario a terra=11645

Ground-side and overhead running wheels

We make self-supported mobile warehouses useful for creating new work spaces. Our **Copritutto CTDZ mobile warehouse**, double lame model, is a double-slope mobile tunnel consisting of pairs of trusses sliding both sides on an overhead rail supported by pillar using

Our Copritutto CTDZ mobile warehouse is built in accordance with the current regulations. To support the structure we use strong hot-dip galvanized steel trusses and pillars made of appropriate profile. In case of movrments the structure will slide for about 50% of its length. In addition, the trusses will have an adequate slope to drain both rainwater and snow.