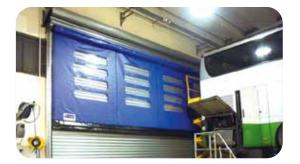

## ROCKET HIGH-SPEED DOORS

Quick-packing door, particularly suitable for outdoor environments and large compartments.

# **MEGA-ROCKET**

HIGH-SPEED DOORS

Fast-packing door ideal for hangars, shipyards and large industrial compartments.

## **ARROW** HIGH-SPEED DOORS

Vertical rapid roll-up door suitable for outdoor and indoor environments, its compact design allows maximum use of the available space.

# **THUNDER**

HIGH-SPEED DOORS

Quick-rolling door equipped with a side seal system made of self-lubricating polymer material that allows self-repair and increased thermal insulation.

COPRIKOMPATT S.R.L

66020 - San Giovanni Teatino (CH)

## **FULL-THUNDER** HIGH-SPEED DOORS

Self-repairing fast roll-up door with antiintrusion protection and an insulated rolling

**Solution Brochure** 