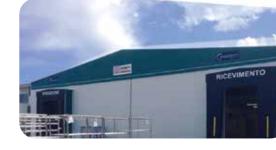

### MOBILE WHAREHOUSE

We make retractable, self-supporting mobile warehouses helpful in creating new work spaces. Our CTZ Mobile Covering Shed, lame model, is a self-supporting retractable structure made up of pairs of uprights above which trusses are attached through bolted plates with type 8.8 bolts and self-locking nuts. They are sliding on one side on ground rail and on the opposite side on a rail track fixed on beams, supported by pillars with standard center distances of 5,000\6,000 mm.

Our Copritutto **CTZ mobile warehouse** consists of steel uprights that run on a galvanized Sigma profile rail, that has been configured with special wings to prevent derailment and lifting of the structure. Where there is a strong concrete floor rails are fixed to the ground on concrete curbs, at the client's care and expense, with appropriately sized dowels.