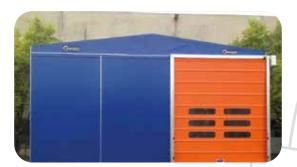

### MOBILE WHAREHOUSE

We make retractable, self-supporting mobile warehouses helpful in creating new work spaces. Our CTZ Mobile Covering Shed, lame model, is a self-supporting retractable structure made up of pairs of uprights above which trusses are attached through bolted plates with type 8.8 bolts and self-locking nuts. They are sliding on one side on ground rail and on the opposite side on a rail track fixed on beams, supported by pillars with standard center distances of 5,000\6,000 mm.

Our Copritutto **CTZ mobile warehouse** consists of steel uprights that run on a galvanized Sigma profile rail, that has been configured with special wings to prevent derailment and lifting of the structure. Where there is a strong concrete floor rails are fixed to the ground on concrete curbs, at the client's care and expense, with appropriately sized dowels.