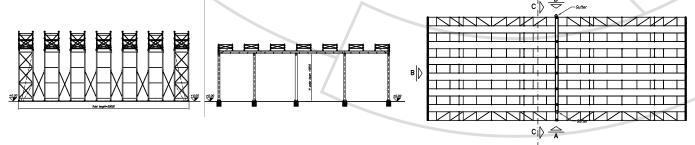

### MOBILE WHAREHOUSE

We make self-supported mobile warehouses useful for creating new work spaces. Our Copritutto CTZA Mobile warehouse consists of a double side-by-side tunnel. It has been developed from a basic unit, involving the union of 2 models of Zoppo Tunnels, placed specularly to each other and fixed together. Whenever further space is required, Double lame modules can be added in the middle to this basic unit to reach the desired dimensions. Our Copritutto CTZA Mobile Warehouse is used when tunnel width extension exceeds 25 meters. In such a case, multiple tunnels can be

joined together with a fully utilizable inner space

with variable widths and lengths.

Ground-side and overhead running wheels

**LOADING** Coprikompatt is the only company in the sector that manufactures all the elements that make up the structures in-house, from the carpentry to the roofing fabric, always guaranteeing the best materials. Thanks to its experience in the sector and continuous research, the company also offers all the components for loading bays, which can prove useful on many occasions. Discover them all!