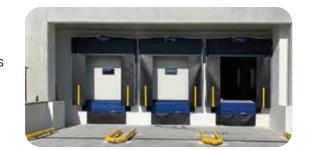

#### STANDARD LOADING BAYS

Useful connecting vehicles to loading pits having elevated floors compared to the outside floor.

# FLAP LOADING BAYS

Useful for connecting vehicles to loading bays when an outside dock exists.

# **GROUND LOADING BAYS**

Suitable for connecting vehicles when the loading warehouse is on the same floor level as the outside.

Copyright 2023 - Coprikompatt - Depliant Solutions Copyright 2023 - Coprikompatt - Depliant Solutions