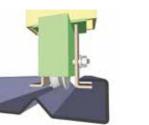

### MOBILE WHAREHOUSE

We make retractable, self-supporting mobile warehouses helpful in creating new work spaces. Our CTZ Mobile Covering Shed, lame model, is a self-supporting retractable structure made up of pairs of uprights above which trusses are attached through bolted plates with type 8.8 bolts and self-locking nuts. They are sliding on one side on ground rail and on the opposite side on a rail track fixed on beams, supported by pillars with standard center distances of 5,000\6,000 mm.

Our Copritutto **CTZ mobile warehouse** consists of steel uprights that run on a galvanized Sigma profile rail, that has been configured with special wings to prevent derailment and lifting of the structure. Where there is a strong concrete floor rails are fixed to the ground on concrete curbs, at the client's care and expense, with appropriately sized dowels.

Interasse piastra-binario a terra=11645

Ground-side and overhead running wheels

We make self-supported mobile warehouses useful for creating new work spaces. Our **Copritutto CTDZ mobile warehouse**, double lame model, is a double-slope mobile tunnel consisting of pairs of trusses sliding both sides on an overhead rail supported by pillar using