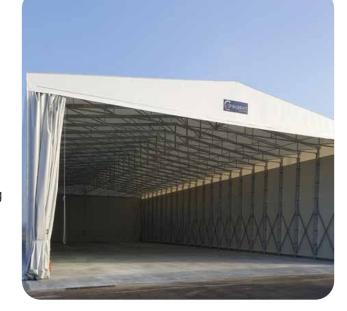

### MOBILE WHAREHOUSE

We make retractable, self-supporting mobile warehouses helpful in creating new work spaces. Our CTZ Mobile Covering Shed, lame model, is a self-supporting retractable structure made up of pairs of uprights above which trusses are attached through bolted plates with type 8.8 bolts and self-locking nuts. They are sliding on one side on ground rail and on the opposite side on a rail track fixed on beams, supported by pillars with standard center distances of 5,000\6,000 mm.

Our Copritutto **CTZ mobile warehouse** consists of steel uprights that run on a galvanized Sigma profile rail, that has been configured with special wings to prevent derailment and lifting of the structure. Where there is a strong concrete floor rails are fixed to the ground on concrete curbs, at the client's care and expense, with appropriately sized dowels.

Interasse piastra-binario a terra=11645

Ground-side and overhead running wheels

We make self-supported mobile warehouses useful for creating new work spaces. Our **Copritutto CTDZ mobile warehouse**, double lame model, is a double-slope mobile tunnel consisting of pairs of trusses sliding both sides on an overhead rail supported by pillar using

Our Copritutto CTDZ mobile warehouse is built in accordance with the current regulations. To support the structure we use strong hot-dip galvanized steel trusses and pillars made of appropriate profile. In case of movrments the structure will slide for about 50% of its length. In addition, the trusses will have an adequate slope to drain both rainwater and snow.

### MOBILE WHAREHOUSE

We make self-supported mobile warehouses useful for creating new work spaces. Our Copritutto CTZA Mobile warehouse consists of a double side-by-side tunnel. It has been developed from a basic unit, involving the union of 2 models of Zoppo Tunnels, placed specularly to each other and fixed together. Whenever further space is required, Double lame modules can be added in the middle to this basic unit to reach the desired dimensions. Our Copritutto CTZA Mobile Warehouse is used when tunnel width extension exceeds 25 meters. In such a case, multiple tunnels can be