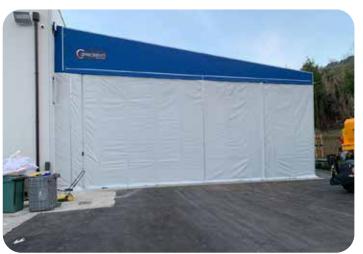

## CTZ

### MOBILE WHAREHOUSE

We make retractable, self-supporting mobile warehouses helpful in creating new work spaces. Our CTZ Mobile Covering Shed, lame model, is a self-supporting retractable structure made up of pairs of uprights above which trusses are attached through bolted plates with type 8.8 bolts and self-locking nuts. They are sliding on one side on ground rail and on the opposite side on a rail track fixed on beams, supported by pillars with standard center distances of 5,000\6,000 mm.