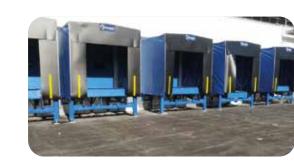

#### STANDARD LOADING BAYS

Useful connecting vehicles to loading pits having elevated floors compared to the outside floor.

# FLAP LOADING BAYS

Useful for connecting vehicles to loading bays when an outside dock exists.

# **GROUND LOADING BAYS**

Suitable for connecting vehicles when the loading warehouse is on the same floor level as the outside.

Copyright 2023 - Coprikompatt - Depliant Solutions Copyright 2023 - Coprikompatt - Depliant Solutions