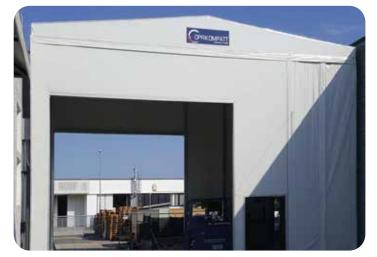

# CTZA

### MOBILE WHAREHOUSE

We make self-supported mobile warehouses useful for creating new work spaces. Our Copritutto CTZA Mobile warehouse consists of a double side-by-side tunnel. It has been developed from a basic unit, involving the union of 2 models of Zoppo Tunnels, placed specularly to each other and fixed together. Whenever further space is required, Double lame modules can be added in the middle to this basic unit to reach the desired dimensions. Our Copritutto CTZA Mobile Warehouse is used when tunnel width extension exceeds 25 meters. In such a case, multiple tunnels can be