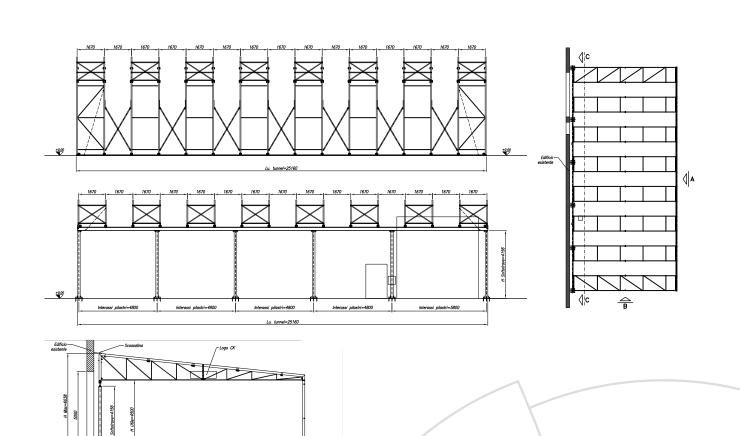

### MOBILE WHAREHOUSE

We make retractable, self-supporting mobile warehouses helpful in creating new work spaces. Our CTZ Mobile Covering Shed, lame model, is a self-supporting retractable structure made up of pairs of uprights above which trusses are attached through bolted plates with type 8.8 bolts and self-locking nuts. They are sliding on one side on ground rail and on the opposite side on a rail track fixed on beams, supported by pillars with standard center distances of 5,000\6,000 mm.

Our Copritutto **CTZ mobile warehouse** consists of steel uprights that run on a galvanized Sigma profile rail, that has been configured with special wings to prevent derailment and lifting of the structure. Where there is a strong concrete floor rails are fixed to the ground on concrete curbs, at the client's care and expense, with appropriately sized dowels.